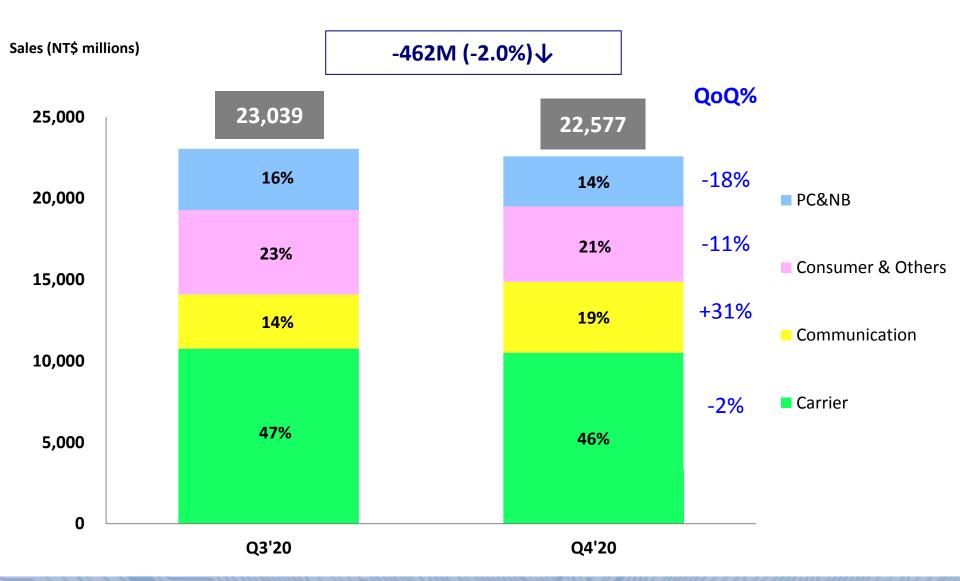

| 16_      | 202      |
| Net Cash Used by Investing Activities           | (14,087) | (11,585) |
| Cash Dividends                                  | (1,601)  | (1,165)  |
| Increase in Loans                               | 865      | 555      |
| Others                                          | (409)    | (281)    |
| Net Cash Used by Financing Activities           | (1,145)  | (891)    |
| Effect of Exchange Rates Changes                | 676      | (28)     |
| Increase (Decrease) in Cash                     | 3,608    | (2,227)  |
| Cash at End of Period                           | 24,194   | 20,586   |
|                                                 |          |          |

## Sales Breakdown by Technology - QoQ



## Sales Breakdown by Application - QoQ



## Sales Breakdown by Technology - YoY



## Sales Breakdown by Application - YoY



## 謝謝您的聆聽

Thank you