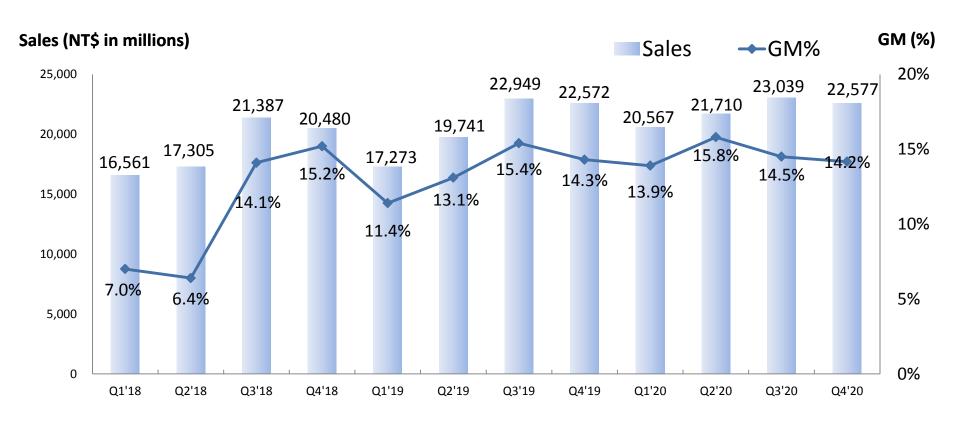

isks, uncertainties and other factors which may cause the actual performance, financial condition or results of operations of Unimicron to be materially different from what may be implied by such forward-looking statements.
- The financial forecasts and forward-looking statements in this release reflect the current belief of Unimicron as of the date of this release and Unimicron undertakes no obligation to update these forecasts and forward-looking statements for events or circumstances that occur subsequent to such date.
- ➤ The statements in respect of historical matters may contain unaudited information, which may have certain deficiency or weakness so as not to fairly present financial condition or the result of operations of Unimicron.

## **Consolidated Sales & Gross Margin Trend**



## **Consolidated Statements of Comprehensive Income – QoQ**

|                                       | Q4-20    | %      | Q3-20    | %      | NTD:M<br>QoQ % |
|---------------------------------------|----------|--------|----------|--------|----------------|
| Net Sales                             | 22,577   | 100.0  | 23,039   | 100.0  | (2)            |
| Cost of sales                         | (19,378) | (85.8) | (19,689) | (85.5) | 2              |
| Gross Profit                          | 3,199    | 14.2   | 3,350    | 14.5   | <i>(5)</i>     |
| Operating Expenses                    | (2,527)  | (11.2) | (2,224)  | (9.7)  | (14)           |
| Other Income and Expenses             | 33       | 0.1    | 12       | 0.1    | 175            |
| Operating Income                      | 7