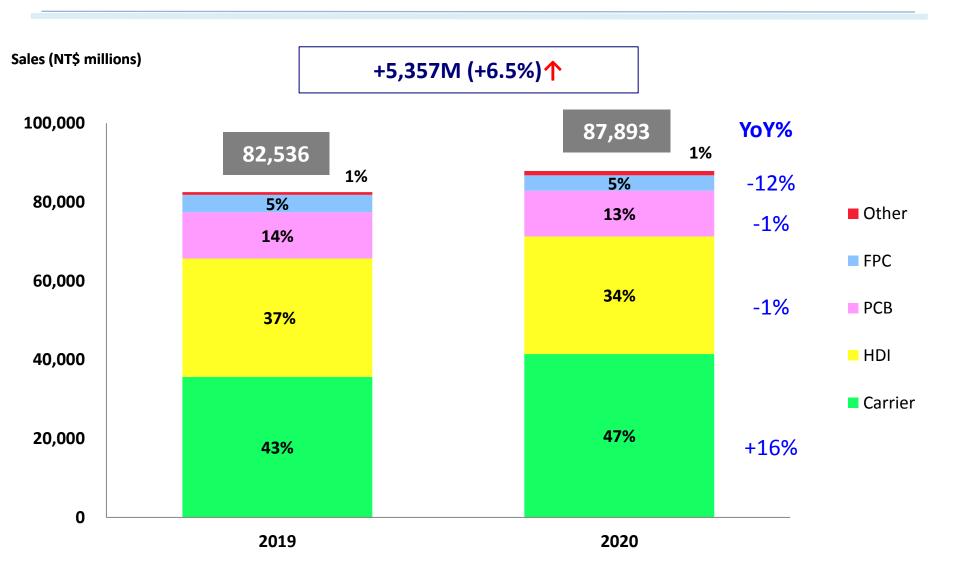

|
| Net Cash Used by Investing Activities           | (14,087) | (11,585) |
| Cash Dividends                                  | (1,601)  | (1,165)  |
| Increase in Loans                               | 865      | 555      |
| Others                                          | (409)    | (281)    |
| Net Cash Used by Financing Activities           | (1,145)  | (891)    |
| Effect of Exchange Rates Changes                | 676      | (28)     |
| Increase (Decrease) in Cash                     | 3,608    | (2,227)  |
| Cash at End of Period                           | 24,194   | 20,586   |
|                                                 |          |          |

## Sales Breakdown by Technology - QoQ



## Sales Breakdown by Application - QoQ



## Sales Breakdown by Technology - YoY



## Sales Breakdown by Application - YoY



## 謝謝您的聆聽

Thank you