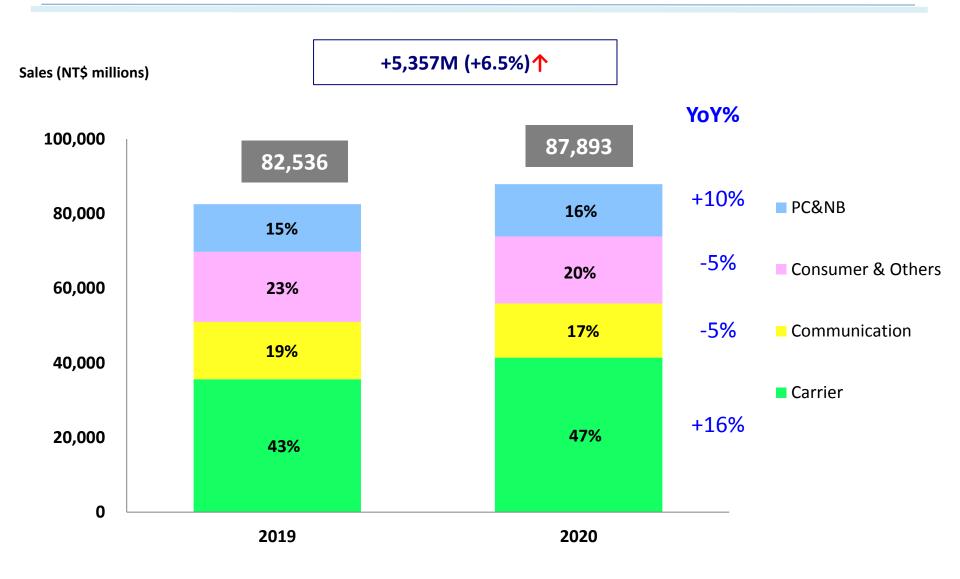

ties           | (14,087) | (11,585) |
| Cash Dividends                                  | (1,601)  | (1,165)  |
| Increase in Loans                               | 865      | 555      |
| Others                                          | (409)    | (281)    |
| Net Cash Used by Financing Activities           | (1,145)  | (891)    |
| Effect of Exchange Rates Changes                | 676      | (28)     |
| Increase (Decrease) in Cash                     | 3,608    | (2,227)  |
| Cash at End of Period                           | 24,194   | 20,586   |
|                                                 |          |          |

## Sales Breakdown by Technology - QoQ



## Sales Breakdown by Application - QoQ



## Sales Breakdown by Technology - YoY



## Sales Breakdown by Application - YoY



## 謝謝您的聆聽

Thank you