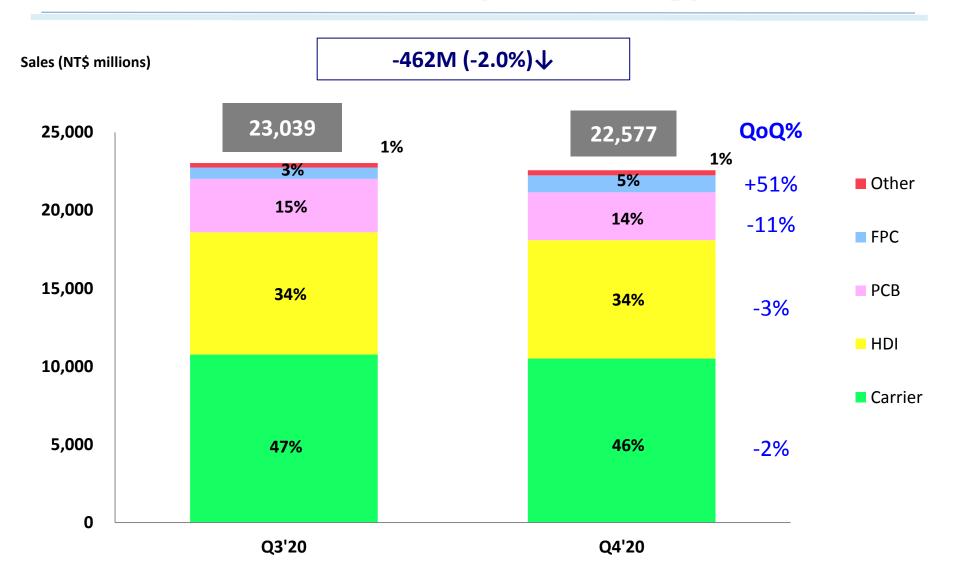

| (777)    |
| Others                                          | 16_      | 202      |
| Net Cash Used by Investing Activities           | (14,087) | (11,585) |
| Cash Dividends                                  | (1,601)  | (1,165)  |
| Increase in Loans                               | 865      | 555      |
| Others                                          | (409)    | (281)    |
| Net Cash Used by Financing Activities           | (1,145)  | (891)    |
| Effect of Exchange Rates Changes                | 676      | (28)     |
| Increase (Decrease) in Cash                     | 3,608    | (2,227)  |
| Cash at End of Period                           | 24,194   | 20,586   |
|                                                 |          |          |

## Sales Breakdown by Technology - QoQ



## Sales Breakdown by Application - QoQ



## Sales Breakdown by Technology - YoY



## Sales Breakdown by Application - YoY



## 謝謝您的聆聽

Thank you